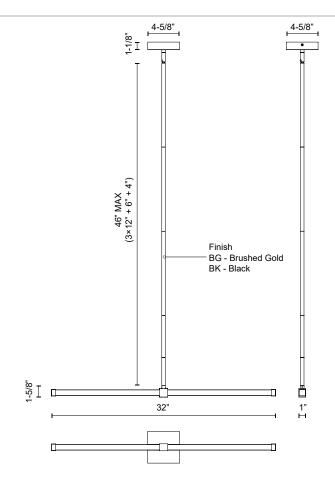

## **SPECIFICATION DETAILS**

LP23532-BG

Brushed Gold

\* For custom options, consult factory for details.

| Fixture Dimensions       | L32" x W1" x H1-5/8"                                       |
|--------------------------|------------------------------------------------------------|
| Light Source             | LED with DC Driver                                         |
| Wattage                  | 11W                                                        |
| Total Lumens             | 850lm                                                      |
| Delivered Lumens         | 480lm*                                                     |
| Voltage                  | 120V                                                       |
| Color Temperature        | 3000K                                                      |
| CRI (Ra)                 | 90CRI                                                      |
| Optional Color Temps     | 2700K - 5000K Available, Minimum Order Quantities<br>Apply |
| LED Rated Life           | 50,000 hours                                               |
| Dimming                  | 100% - 10%, TRIAC or ELV Dimmer (Not Included)             |
| Diffuser Details         | Clear Acrylic Exterior/White Silicone Interior             |
| Adjustable               | Yes                                                        |
| Rod Length               | 46" Max (3x12" + 1x6" + 1x4")                              |
| Minimum Hang Height      | 10"                                                        |
| Ceiling Adaptor          | Yes, Up to 45 Degrees                                      |
| Location                 | Dry                                                        |
| Compliance               | T24-JA8                                                    |
| Warranty                 | 5 Years                                                    |
| Illumination Direction   | Up/Down                                                    |
| CEC Title 24 JA8         | Yes, JA8-19                                                |
| <b>Canopy Dimensions</b> | L4-5/8" x W4-5/8" x H1-1/8"                                |